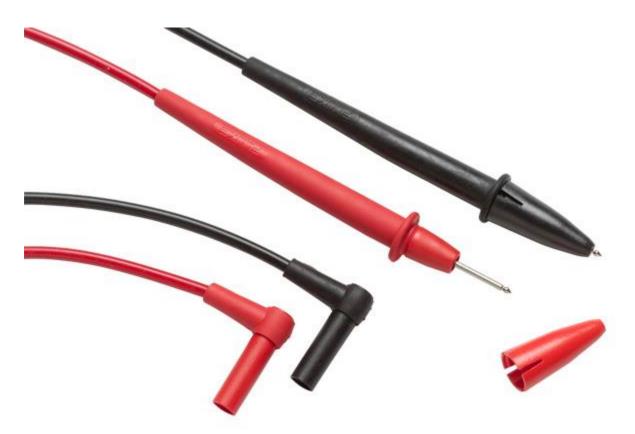

## Fluke TL75 Hard Point<sup>™</sup> Test Lead Set

## **Overview:**

The TL75 Hard Point<sup>™</sup> Test Lead Set offers the convenience of a test lead and probe-in-one unit with a variety of connections. One pair (red, black) comfort grip probe with PVC insulated right angel shrouded 4 mm (0.16) banana plugs.

## **Features:**

- One pair (red, black) of comfort grip probes
- o 48 inches (1.22 meter) PVC insulated test leads with right-angle shrouded banana plugs
- o Recommended for general purpose measurements
- o CAT II 1000 V, , 10 A rating
- CAT IV 600 V, CAT III 1000 V only with protective cap
- o CSA listed
- One year warranty