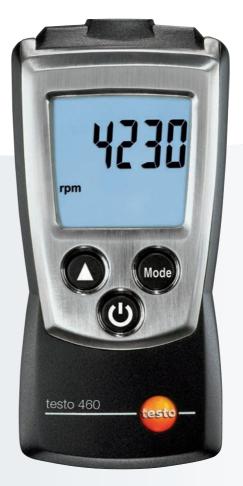

## rpm measuring instrument

testo 460 - Pocket-sized non-contact rpm measurement

Optical rpm measurement with LED measurement spot marking

Min./max. values

Display illumination

Protective cap for safe storage

Incl. wrist strap and belt holder

## testo 460

testo 460 measuring instrument for rpm incl. protection cap, batteries, belt holder and calibration protocol

Part no. 0560 0460

| Sensor type          | optical                                                 |
|----------------------|---------------------------------------------------------|
| Measuring range      | 100 to 29999 rpm                                        |
| Accuracy<br>±1 digit | ±(0.02 %of mv)                                          |
| Resolution           | 0.1 rpm (100 to 999.9 rpm)<br>1 rpm (1000 to 29999 rpm) |